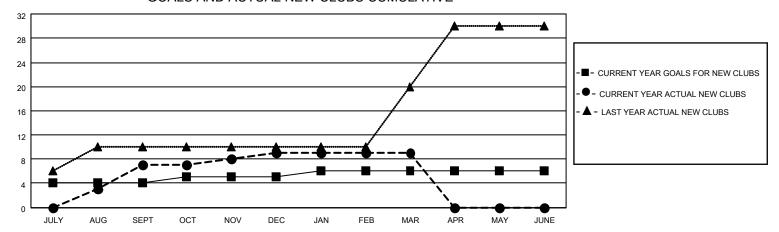

### GOALS AND ACTUAL NEW CLUBS CUMULATIVE

## District 315B2

| Clubs RESULTS FOR 2022-2023 |   |   |   | Members RESULTS FOR 2022-2023 |    |     |    |
|-----------------------------|---|---|---|-------------------------------|----|-----|----|
|                             |   |   |   |                               |    |     |    |
| JULY/AUG/SEPT               | 4 | 7 | 0 | JULY/AUG/SEPT                 | 40 | 231 | 25 |
| OCT/NOV/DEC                 | 1 | 2 | 0 | OCT/NOV/DEC                   | 18 | 127 | 26 |
| JAN/FEB/MAR                 | 1 | 0 | 0 | JAN/FEB/MAR                   | 16 | 101 | 44 |
| APR/MAY/JUNE                | 0 | 0 | 0 | APR/MAY/JUNE                  | 0  | 0   | 0  |