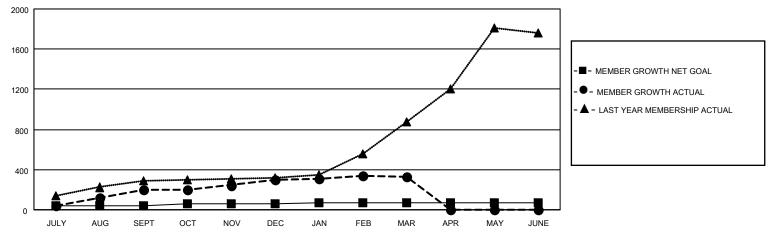

#### GOALS AND ACTUAL MEMBERS CUMULATIVE

| DROPPED CLUBS: 0 |    | 53 CLUBS OF 145 ADDED 1 OR<br>MORE NEW MEMBERS | GENDER DISTRIBUTION            |                |  |
|------------------|----|------------------------------------------------|--------------------------------|----------------|--|
|                  |    |                                                |                                | 3,760 (77.05%) |  |
|                  |    |                                                | FEMALE 1,120 (22.95%)          |                |  |
| DROPPED MEMBERS  |    |                                                | NON BINARY                     | 0 (0.00%)      |  |
|                  |    |                                                | PREFER NOT TO ANSWER 0 (0.00%) |                |  |
| DECEASED         | 6  |                                                |                                |                |  |
| CLUB CANCELLED   | 0  | CLICK HERE FOR CUMULATIVE                      | TOTAL FAMILY UNIT MEMBERS      | 2,871          |  |
| OTHER            | 89 | MEMBERSHIP DATA                                |                                |                |  |
| TOTAL            | 95 |                                                | FAMILY MEMBERS PAYING HAI      | _F DUES 2,172  |  |
|                  |    |                                                |                                |                |  |

## District 315B2

| Clubs RESULTS FOR 2022-2023 |   |   |   | Members RESULTS FOR 2022-2023 |    |     |    |
|-----------------------------|---|---|---|-------------------------------|----|-----|----|
|                             |   |   |   |                               |    |     |    |
| JULY/AUG/SEPT               | 4 | 7 | 0 | JULY/AUG/SEPT                 | 40 | 231 | 25 |
| OCT/NOV/DEC                 | 1 | 2 | 0 | OCT/NOV/DEC                   | 18 | 127 | 26 |
| JAN/FEB/MAR                 | 1 | 0 | 0 | JAN/FEB/MAR                   | 16 | 101 | 44 |
| APR/MAY/JUNE                | 0 | 0 | 0 | APR/MAY/JUNE                  | 0  | 0   | 0  |